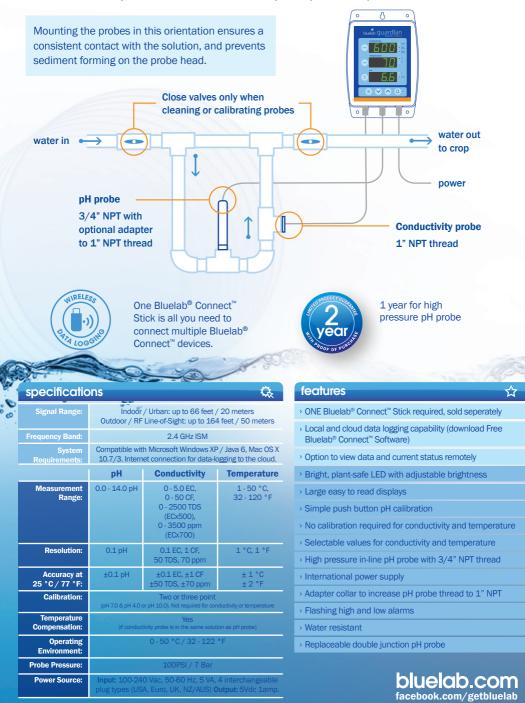

## Recommended installation of in-line probes

Adjust valve location to suit your system requirements.

Both conductivity and pH probes can screw directly into female 1" NPT pipe fittings using the included adapter.

The high pressure rated pH probe and conductivity probe has a pressure rating of 7 bar pressure or 100 psi.

1 year for high pressure pH probe

Data log to PC with connect stick

Mobile data visualisation

bluelab.com