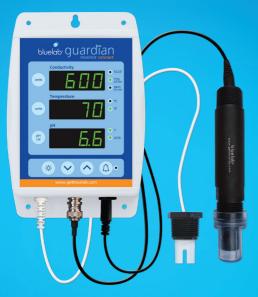

## bluelab<sup>®</sup> guardian monitor connect

**In-line** 

Durable high pressure probes that can also be used in reservoirs

The Bluelab<sup>®</sup> Guardian Monitor Connect In-line is not only a constant indicator of the desired levels of pH, conductivity and temperature of your nutrient solution, it also data logs these critical parameters to your computer for you.

Handy alarms alert you when parameters are too high or low in your irrigation line.

Threaded probe heads allow for simple installation direct into an irrigation line for effective in-line measurements.

Both conductivity and pH probes can screw directly into female 1" NPT pipe fittings using the included adapter.

The high pressure rated pH probe and conductivity probe has a pressure rating of 7 bar pressure or 100 psi.